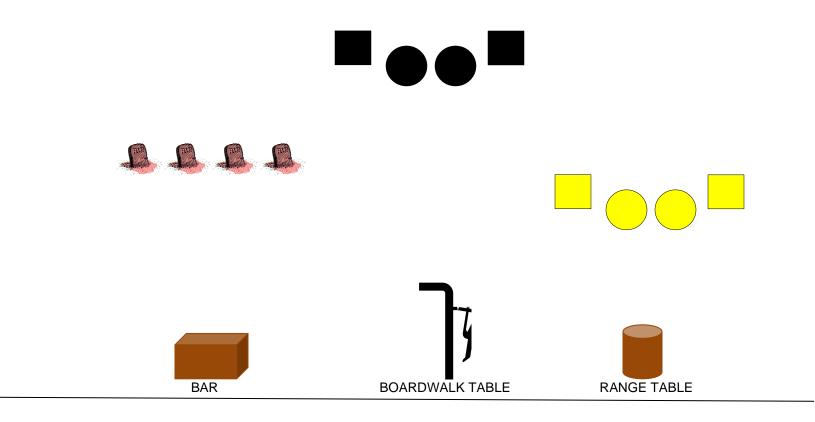

10 Rifle 10 Pistol 4+ Shotgun

RIFLE loaded with 10 RDS. on the BAR or the BOARDWALK TABLE! SHOTGUN, open & empty, "In Hands" from the BAR. PISTOLS loaded with 5 RDS. apiece and STAGED ON THE RANGE TABLE!

Shooter starts at the BAR, SHOTGUN "In Hands"!

At the signal, engage the SHOTGUN targets, in any order, until down! Make SHOTGUN safe, MOVE...

...to the **BOARDWALK TABLE** to engage the RIFLE TARGETS with **10 RDS. so that EACH SQUARE TARGET RECEIVES 3 RDS. and EACH CIRCLE TARGET RECEIVES 2 RDS. Make RIFLE safe, MOVE...** 

... to the **RANGE TABLE** to engage the PISTOL TARGETS in the same manner as the RIFLE... with 10 RDS. so that EACH SQUARE TARGET RECEIVES 3 RDS. and EACH CIRCLE TARGET RECEIVES 2 RDS.

Holster pistols, retrieve long guns and proceed to the unloading table.