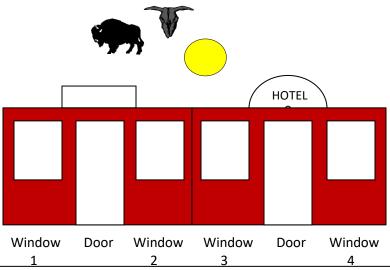

4+ Shotgun

RIFLE loaded with 10 RDS., "In Hands" from WINDOW 1. SHOTGUN, open & empty, in either WINDOW 2 or WINDOW 4. PISTOLS, loaded with 5 RDS. apiece and holstered.

Shooter starts at WINDOW 1, RIFLE at "In Hands"!

"Who was that masked man?"

At the signal, engage RIFLE targets in **a 10 RD., CONTINUOUS, 5 – 2 – 3 SWEEP!** Make RIFLE safe, MOVE...

- ... to **WINDOW 2** to engage PISTOL targets in the same manner as the RIFLE... **a 10 RD., CONTINUOUS, 5 2 3 SWEEP!** Holster **PISTOL/S**, MOVE...
- ... to **WINDOW 3**... to engage the **FIRST TWO** SHOTGUN targets, in any order, until down. With safe **SHOTGUN**, MOVE...
- ... to WINDOW 4... to engage the FINAL 2 SHOTGUN targets in any order, until down!