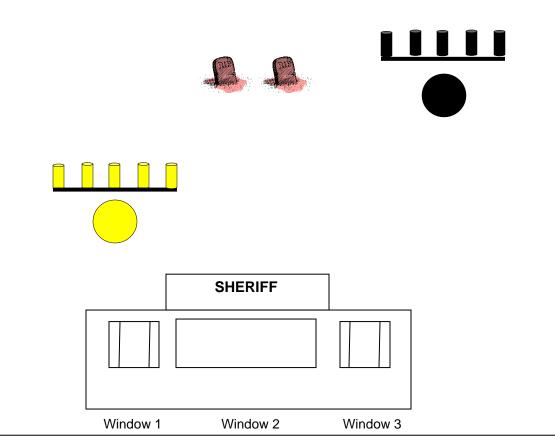

**RIFLE**, loaded with 10 rounds, in **WINDOW 3**. **SHOTGUN**, open and empty, in **WINDOW 2**. **PISTOLS** loaded with 5 rounds apiece, holstered.

Shooter starts with RIFLE from WINDOW 3, hands at "High Surrender"!

"He's studyin' to be a half wit!"

At the signal, engage the **RIFLE 'Bottle Rack'** until **ALL BOTTLES** are down! Unused rounds are then "DUMPED" on the CIRCLE TARGETS. **Standing bottles and misses on the DUMP target are counted as misses!** Make RIFLE safe **IN THE WINDOW**, MOVE...

... to the **CENTER WINDOW** to engage the SHOTGUN targets in any order, until down! Make **SHOTGUN** safe **IN THE WINDOW**, MOVE...

... to **WINDOW 1** and with the **PISTOLS**, engage the **PISTOL 'Bottle Rack'** until **ALL BOTTLES** are down! Unused rounds are then "DUMPED" on the CIRCLE TARGETS. **Standing bottles and misses on the DUMP target are counted as misses!** 