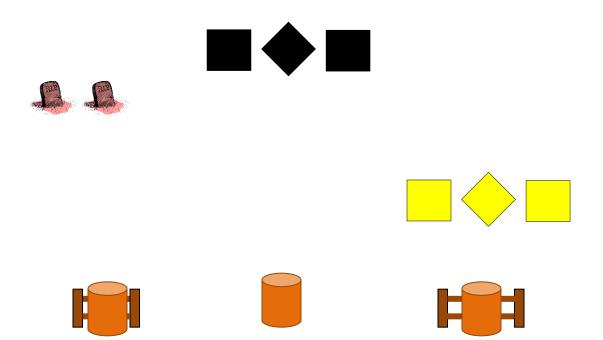

## "That'll be the day!"

At the signal... retrieve **SHOTGUN** and engage the SHOTGUN targets in any order, until down. Make SHOTGUN safe, MOVE...

... to the **CENTER TABLE**... retrieve **RIFLE** and engage the RIFLE targets with **10 RDS**... <u>FIRST</u>... **1 RD. on the <u>CENTER DIAMOND</u> TARGET**... <u>THEN</u>... a TRIPLE-TAP SWEEP of ALL 3 TARGETS. Make **RIFLE** safe, MOVE...

... to the **RIGHT TABLE** and with the **PISTOLS** engage the PISTOL targets in the same manner as the rifle... with 10 RDS... FIRST... 1 RD. on the CENTER DIAMOND TARGET... THEN... a TRIPLE-TAP SWEEP of ALL 3 TARGETS.