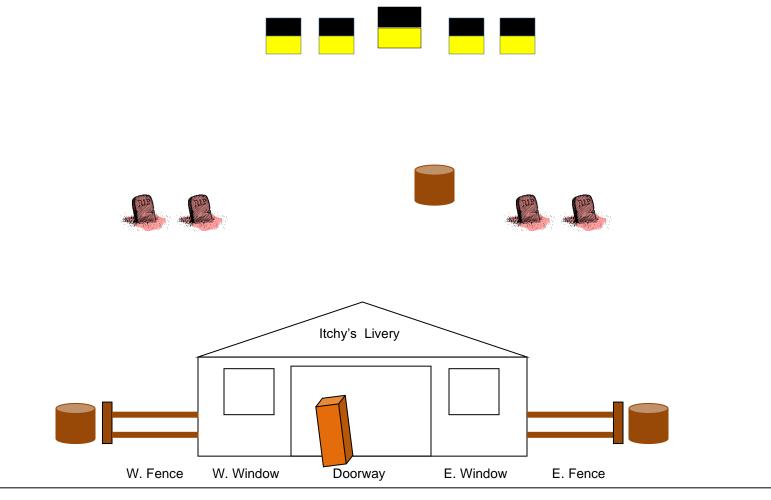

**RIFLE** loaded with 10 rounds in the **VERTICAL RACK. SHOTGUN**, open & empty, 'In Hands' from the **EAST WINDOW.** Pistols loaded with 5 rounds apiece and holstered.

Shooter starts at the EAST WINDOW, SHOTGUN "In Hands"!

"Whoever said a horse was dumb is dumb"

At the signal... engage the **FIRST 2** SHOTGUN targets in any order, until down! Make **SHOTGUN** safe, MOVE...

 $\dots$  to the WEST WINDOW to engage the FINAL 2 SHOTGUN targets. Make SHOTGUN safe, MOVE...

... to the **VERTICAL RACK**, retrieve RIFLE engage the RIFLE targets in a **10 RD.**, **CONTINUOUS**, **1 – 1 – 4 – 2 – 2 SWEEP!** Make **RIFLE** safe, MOVE...

... to the **DOWNRANGE TABLE** and with the **PISTOLS** engage the PISTOL targets in the same manner as the RIFLE... a **10 RD., CONTINUOUS, 1-1-4-2-2 SWEEP!** 